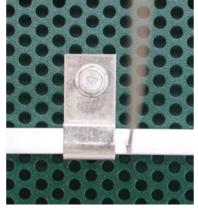

#### Free standing device

- Eliminates droppings from fixture and ground
- Installed on more than 5,000 light fixtures
- Stainless steel hose clamps and custom clips available for attachment