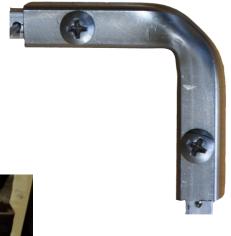

#### Free standing device

- Eliminates droppings from fixture and ground
- Installed on more than 5,000 light fixtures
- Stainless steel hose clamps and custom clips available for attachment