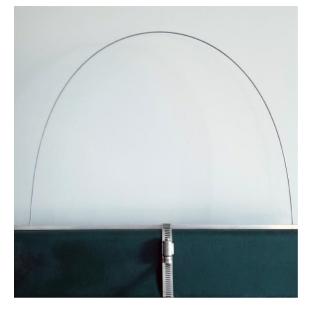

#### **Shapes available:**

Square
Rectangle
Trapezoid
Round
'U' Shaped
Custom shapes

## Visual and Physical Barrier

Flexible wires
vibrate when
disturbed and are
too thin to grip creating an
unstable perch

birdzoff.com 818.421.3692 ggsabine@gmail.com

2118 Wilshire Blvd. Suite 470 Santa Monica, CA 90403