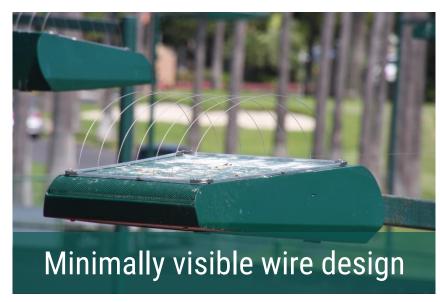

## Visual and Physical Barrier

Flexible wires
vibrate when
disturbed and are
too thin to grip creating an
unstable perch

birdzoff.com 818.421.3692 ggsabine@gmail.com

2118 Wilshire Blvd. Suite 470 Santa Monica, CA 90403