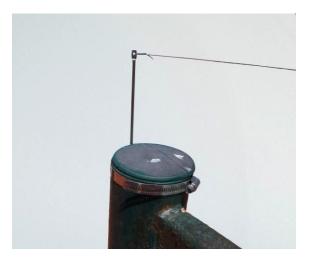

### **Birdzoff No-Perch Wire System™**

#### Free standing device

- Eliminates droppings from fixture and ground
- Installed on more than 5,000 light fixtures
- Stainless steel hose clamps and custom clips available for attachment

## Visual and Physical Barrier

Flexible wires
vibrate when
disturbed and are
too thin to grip creating an
unstable perch

birdzoff.com 818.421.3692 ggsabine@gmail.com

2118 Wilshire Blvd. Suite 470 Santa Monica, CA 90403