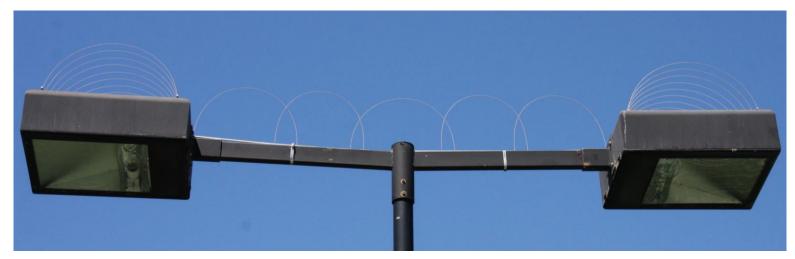

# BIRDZOFF NO-PERCH WIRE SYSTEM™ FOR LIGHTING FIXTURES

#### ROADWAY | STREET | AREA | PARKING | TENNIS COURTS

OSPREY | GULLS | VULTURES | HAWKS | OWLS | CORMORANTS | CROWS | EGRETS

- Easily installed with screws, straps or adhesive
- Parts made with stainless steel and aluminum
- Minimal wind and ice load
- Reduces mortality from roadway perching
- Keeps ground free of unwanted bird droppings
- Poses a physical and visual barrier to perching

## Visual and Physical Barrier

Flexible wires
vibrate when
disturbed and are
too thin to grip creating an
unstable perch

birdzoff.com 818.421.3692 ggsabine@gmail.com

2118 Wilshire Blvd. Suite 470 Santa Monica, CA 90403