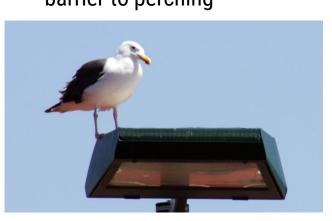

#### ROADWAY | STREET | AREA | PARKING | TENNIS COURTS

OSPREY | GULLS | VULTURES | HAWKS | OWLS | CORMORANTS | CROWS | EGRETS

- Easily installed with screws, straps or adhesive
- Parts made with stainless steel and aluminum
- Minimal wind and ice load
- Reduces mortality from roadway perching
- Keeps ground free of unwanted bird droppings
- Poses a physical and visual barrier to perching