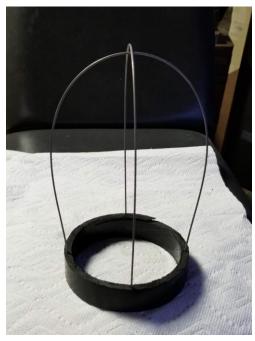

### **Birdzoff No-Perch Wire System™**

#### Free standing device

- Eliminates droppings from fixture and ground
- Installed on more than 5,000 light fixtures
- Stainless steel hose clamps and custom clips available for attachment

#### **Shapes available:**

Square
Rectangle
Trapezoid
Round
'U' Shaped
Custom shapes

## Visual and Physical Barrier

Flexible wires
vibrate when
disturbed and are
too thin to grip creating an
unstable perch

birdzoff.com 818.421.3692 ggsabine@gmail.com

2118 Wilshire Blvd. Suite 470 Santa Monica, CA 90403